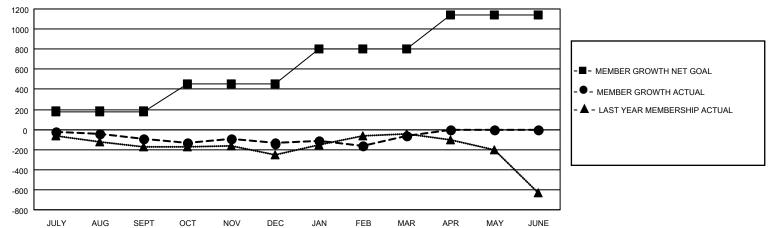

## Multiple District A

Results as of: 3/31/2021 LOCATION: ONTARIO

| Clubs         |               |             |               | Members               |                        |                         |                                                    |  |
|---------------|---------------|-------------|---------------|-----------------------|------------------------|-------------------------|----------------------------------------------------|--|
|               | RESULTS FOR   | R 2020-2021 |               | RESULTS FOR 2020-2021 |                        |                         |                                                    |  |
| QUARTER       | NEW CLUB GOAL | NEW CLUBS   | DROPPED CLUBS | QUARTER MEME          | BER GROWTH NET<br>GOAL | MEMBER GROWTH<br>ACTUAL | DROPPED<br>MEMBERS ACTUAL<br>(including transfers) |  |
| JULY/AUG/SEPT | 1             | 2           | 5             | JULY/AUG/SEPT         | 180                    | 274                     | 316                                                |  |
| OCT/NOV/DEC   | 3             | 5           | 2             | OCT/NOV/DEC           | 270                    | 501                     | 504                                                |  |
| JAN/FEB/MAR   | 9             | 3           | 5             | JAN/FEB/MAR           | 355                    | 337                     | 224                                                |  |
| APR/MAY/JUNE  | 7             | 0           | 0             | APR/MAY/JUNE          | 335                    | 0                       | 0                                                  |  |

## GOALS AND ACTUAL MEMBERS CUMULATIVE

| DROPPED CLUBS: 12 |       | 215 CLUBS OF 533 ADDED 1 OR MORE<br>NEW MEMBERS | GENDER DISTRIBUTION  MALE 8,385 (68.42%) |                |       |
|-------------------|-------|-------------------------------------------------|------------------------------------------|----------------|-------|
| DROPPED MEMBERS   |       |                                                 | FEMALE                                   | 3,870 (31.58%) |       |
| DECEASED          | 167   | CLICK HERE FOR CUMULATIVE                       | TOTAL FAMILY UNIT MEMBERS                |                | 2,260 |
| CLUB CANCELLED 36 |       | MEMBERSHIP DATA                                 |                                          |                | 4 464 |
| OTHER             | 841   |                                                 | FAMILY MEMBERS PAYING HALF DUES          |                | 1,161 |
| TOTAL             | 1,044 |                                                 | 000                                      |                |       |