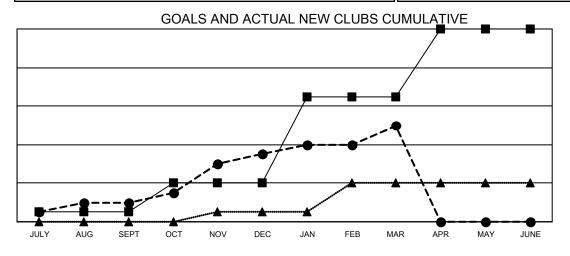

## Multiple District A

Results as of: 3/31/2021 LOCATION: ONTARIO

| Clubs         |               |             |               | Members               |                        |                         |                                                    |  |
|---------------|---------------|-------------|---------------|-----------------------|------------------------|-------------------------|----------------------------------------------------|--|
|               | RESULTS FOR   | R 2020-2021 |               | RESULTS FOR 2020-2021 |                        |                         |                                                    |  |
| QUARTER       | NEW CLUB GOAL | NEW CLUBS   | DROPPED CLUBS | QUARTER MEME          | BER GROWTH NET<br>GOAL | MEMBER GROWTH<br>ACTUAL | DROPPED<br>MEMBERS ACTUAL<br>(including transfers) |  |
| JULY/AUG/SEPT | 1             | 2           | 5             | JULY/AUG/SEPT         | 180                    | 274                     | 316                                                |  |
| OCT/NOV/DEC   | 3             | 5           | 2             | OCT/NOV/DEC           | 270                    | 501                     | 504                                                |  |
| JAN/FEB/MAR   | 9             | 3           | 5             | JAN/FEB/MAR           | 355                    | 337                     | 224                                                |  |
| APR/MAY/JUNE  | 7             | 0           | 0             | APR/MAY/JUNE          | 335                    | 0                       | 0                                                  |  |

- CURRENT YEAR GOALS FOR NEW CLUBS

- CURRENT YEAR ACTUAL NEW CLUBS

▲ - LAST YEAR ACTUAL NEW CLUBS